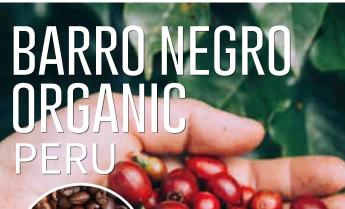

# fully washed

lady grey floral apricot juicy apple honey-like

farm Barro Negro, La Coipa, Cajamarca elevation 1800-1850 masl

varietal typica, pache & caturra

classic. CLASSIC. classic.