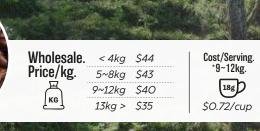

# classic. CLASSIC. classic.

Wholesale. Price/kg. KG

< 4kg \$36 5~8kg \$35.50 9~12kg \$32.50 13kg > \$29

Cost/Serving. 9~12kg. 18g D \$0.59/cup

Cost/Serving.

9~12kg.

18g

\$0.50/cup