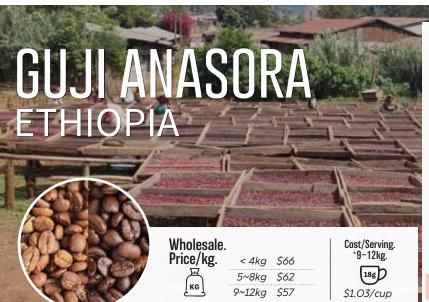

natural

floral berries tea-like farm

Anasora, Guji, Oromia

elevation

2300 masl

varietal heirloom

seasonal. SEASONAL. seasonal.